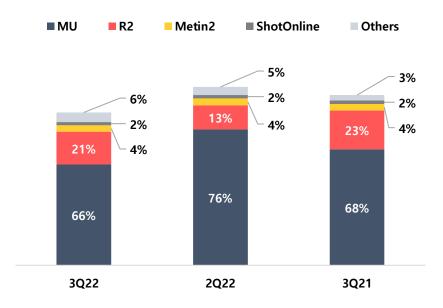

### Sales Breakdown(Consolidated)

- MU 39.3b (QoQ -26%, YoY -13%)
- R2 12.8b (QoQ +36%, YoY -15%)
- Metin2 2.5b (QoQ -7%, YoY -2%)
- Shot Online 1.2b (QoQ -8%, YoY -10%)

#### Sales breakdown

|             | 3Q22   | 2Q22   | 3Q21   |
|-------------|--------|--------|--------|
| Total       | 59,527 | 69,536 | 66,371 |
| MU(*)       | 39,279 | 52,966 | 45,211 |
| R2(*)       | 12,775 | 9,371  | 15,088 |
| Metin2      | 2,516  | 2,714  | 2,561  |
| Shot Online | 1,216  | 1,317  | 1,355  |
| Others      | 3,741  | 3,169  | 2,156  |

<sup>(\*) &#</sup>x27;MU' and 'R2' include IP Games sales.