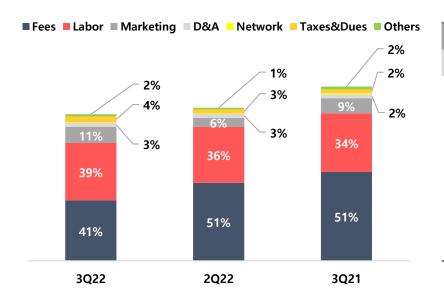

### **Expenses Breakdown**(Consolidated)

- Operating Expenses 42.1b (QoQ -4%, YoY -16%)
  - Fees 17.4b (QoQ -23%, YoY -32%)
  - Labor tendencies 16.5b (QoQ +3%, YoY -2%)
  - Marketing 4.6b (QoQ +78%, YoY +6%)

#### **Expenses Breakdown**

|            | 3Q22   | 2Q22   | 3Q21   |
|------------|--------|--------|--------|
| Total      | 42,142 | 43,965 | 50,077 |
| Fees       | 17,355 | 22,426 | 25,543 |
| Labor      | 16,501 | 16,038 | 16,855 |
| Marketing  | 4,591  | 2,580  | 4,337  |
| D&A        | 1,185  | 1,189  | 1,139  |
| Network    | 210    | 143    | 304    |
| Tax & Dues | 1,646  | 1,147  | 1,073  |
| Others     | 654    | 443    | 826    |