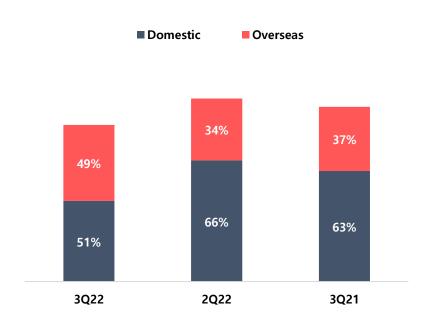

## Sales Breakdown(Consolidated)

Domestic Sales
30.6b (QoQ -33%, YoY -27%)

Overseas Sales
28.9b (QoQ +23%, YoY +19%)

Portion of Overseas QoQ +15%P, YoY +12%P

#### Sales breakdown

|          | 3Q22   | 2Q22   | 3Q21   |
|----------|--------|--------|--------|
| Total    | 59,527 | 69,536 | 66,371 |
| Domestic | 30,644 | 46,028 | 42,002 |
| Overseas | 28,883 | 23,509 | 24,369 |