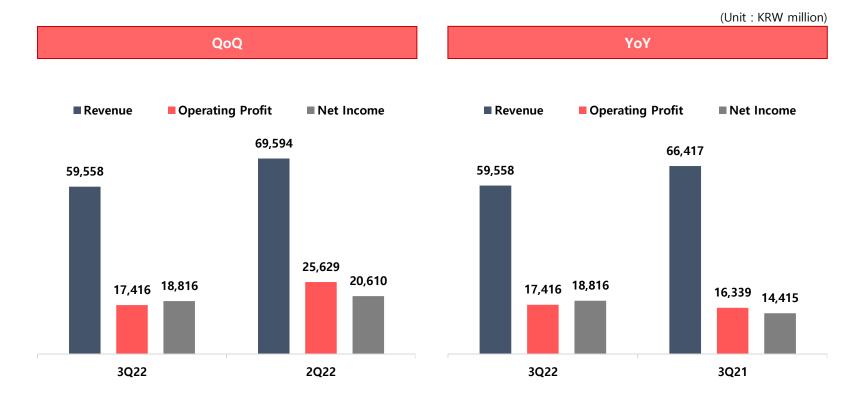

#### [Consolidated]

|                            | 3Q22   | 2Q22   | QoQ  | 3Q21   | YoY  |
|----------------------------|--------|--------|------|--------|------|
| Revenue                    | 59,558 | 69,594 | -14% | 66,417 | -10% |
| Game Sales                 | 59,527 | 69,536 | -14% | 66,371 | -10% |
| Others                     | 31     | 58     | -46% | 46     | -31% |
| Operating Expenses         | 42,142 | 43,965 | -4%  | 50,077 | -16% |
| Operating Profit           | 17,416 | 25,629 | -32% | 16,339 | 7%   |
| Income before Tax          | 27,393 | 30,195 | -9%  | 20,696 | 32%  |
| Income Tax Expenses        | 8,577  | 9,585  | -11% | 6,281  | 37%  |
| Net Income                 | 18,816 | 20,610 | -9%  | 14,415 | 31%  |
| Other Comprehensive Income | 585    | 307    | 91%  | 406    | 44%  |
| Total Comprehensive Income | 19,401 | 20,917 | -7%  | 14,820 | 31%  |

## **Result Analysis**(Consolidated)

Revenue 59.6b (QoQ -14%, YoY -10%)

Operating Profit 17.4b (QoQ -32%, YoY +7%)

■ Net Income 18.8b (QoQ -9%, YoY +31%)